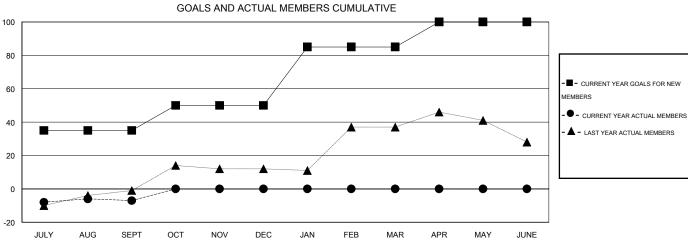

## GMT: Gary Wong LOCATION CALIFORNIA

|               |                  | Clubs             |                  |                  | Members               |                    |                                     |                    |                  |  |
|---------------|------------------|-------------------|------------------|------------------|-----------------------|--------------------|-------------------------------------|--------------------|------------------|--|
|               | RESUI            | LTS FOR 2014-2015 | i                |                  | RESULTS FOR 2014-2015 |                    |                                     |                    |                  |  |
| QUARTER       | NEW CLUB<br>GOAL | NEW CLUBS         | DROPPED<br>CLUBS | NET<br>GAIN/LOSS | QUARTER               | NEW MEMBER<br>GOAL | CHARTER AND<br>NEW MEMBERS<br>ADDED | DROPPED<br>MEMBERS | NET<br>GAIN/LOSS |  |
| JULY/AUG/SEPT | 1                | 0                 | 0                | 0                | JULY/AUG/SEPT         | 35                 | 30                                  | 37                 | -7               |  |
| OCT/NOV/DEC   | 0                | 0                 | 0                | 0                | OCT/NOV/DEC           | 15                 | 0                                   | 0                  | 0                |  |
| JAN/FEB/MAR   | 1                | 0                 | 0                | 0                | JAN/FEB/MAR           | 35                 | 0                                   | 0                  | 0                |  |
| APR/MAY/JUNE  | 0                | 0                 | 0                | 0                | APR/MAY/JUNE          | 15                 | 0                                   | 0                  | 0                |  |